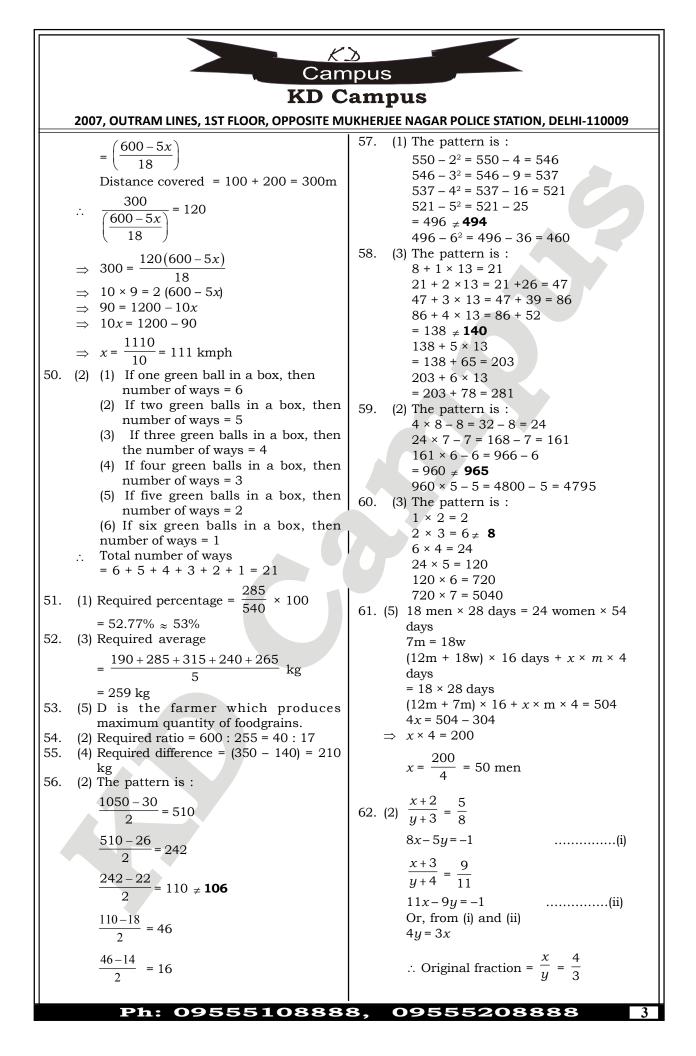

KX Campus **KD** Campus 2007, OUTRAM LINES, 1ST FLOOR, OPPOSITE MUKHERJEE NAGAR POLICE STATION, DELHI-110009 **IBPS RRB OFFICER PHASE - I - 153 (ANSWER KEY)** 1. (3) 21. (5) 41. (2) 61. (5) 2. 22. (2) 42. (3) (4) 62. (2) 3. (1) 23. (2) 43. (1) 63. (3) 24. (4) 4. 44. (3) (3) 64. (5) 5. (4) 25. (2) 45. (3) **65**. (1) 6. (4) 26. (4) 46. (1) 66. (3) 7. (4) 27. (1) 47. (3) 67. (4) 8. (4) 28. (5) 48. (4) 68. (3) 9. 49. (1) (5) 29. (4) 69. (4) 30. (2) 10. (4) 50. (2) 70. (2) 11. (5) 31. (1) 51. (1) 71. (2) 12. (2) 32. (5) 52. (3) 72. (4) 53. (5) 13. (4) 33. (3) 73. (1) 14. (5) 34. (2) 54. (2) 74. (5) 35. (4) 15. (2) 55. (4) 75. (4) 56. (2) 16. (5) 36. (3) 76. (2) 17. (3) 37. (3) 57. (1) 77. (5) 18. (4) 38. (4) 58. (3) 78. (3) 19. (1) 39. (4) 59. (2) 79. (3) 20. (3) 40. (2) 60. (3)

Note: I