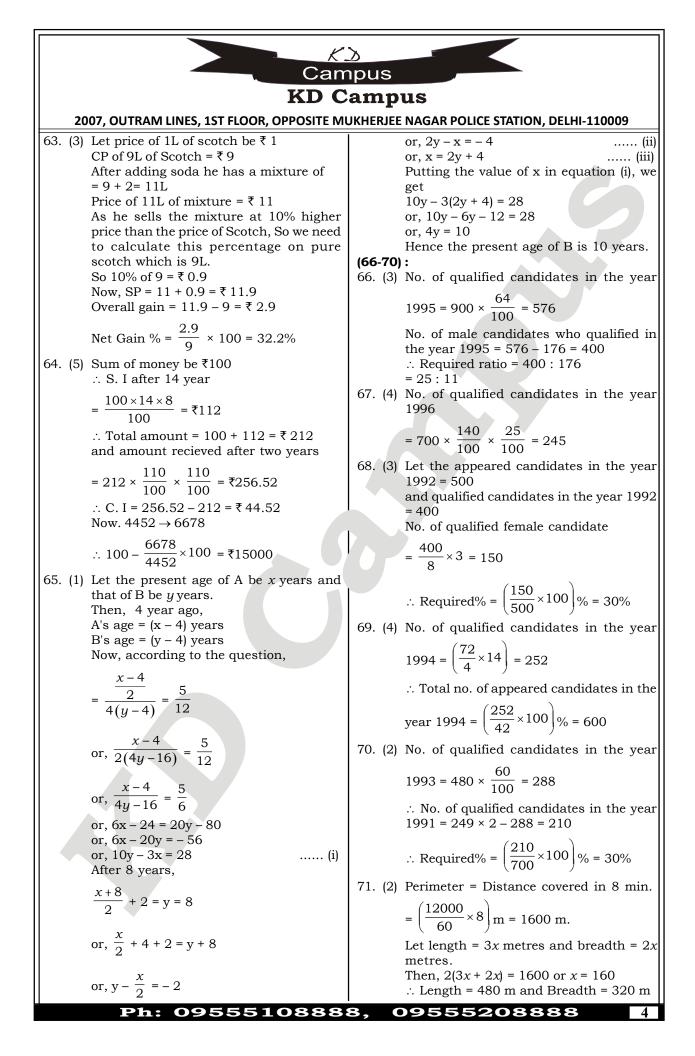

KX Campus **KD** Campus 2007, OUTRAM LINES, 1ST FLOOR, OPPOSITE MUKHERJEE NAGAR POLICE STATION, DELHI-110009 **IBPS RRB OFFICER PHASE - I - 153 (ANSWER KEY)** 1. (3) 21. (5) 41. (2) 61. (5) 2. 22. (2) 42. (3) (4) 62. (2) 3. (1) 23. (2) 43. (1) 63. (3) 24. (4) 4. 44. (3) (3) 64. (5) 5. (4) 25. (2) 45. (3) **65**. (1) 6. (4) 26. (4) 46. (1) 66. (3) 7. (4) 27. (1) 47. (3) 67. (4) 8. (4) 28. (5) 48. (4) 68. (3) 9. 49. (1) (5) 29. (4) 69. (4) 30. (2) 10. (4) 50. (2) 70. (2) 11. (5) 31. (1) 51. (1) 71. (2) 12. (2) 32. (5) 52. (3) 72. (4) 53. (5) 13. (4) 33. (3) 73. (1) 14. (5) 34. (2) 54. (2) 74. (5) 35. (4) 15. (2) 55. (4) 75. (4) 56. (2) 16. (5) 36. (3) 76. (2) 17. (3) 37. (3) 57. (1) 77. (5) 18. (4) 38. (4) 58. (3) 78. (3) 19. (1) 39. (4) 59. (2) 79. (3) 20. (3) 40. (2) 60. (3)

Note: If