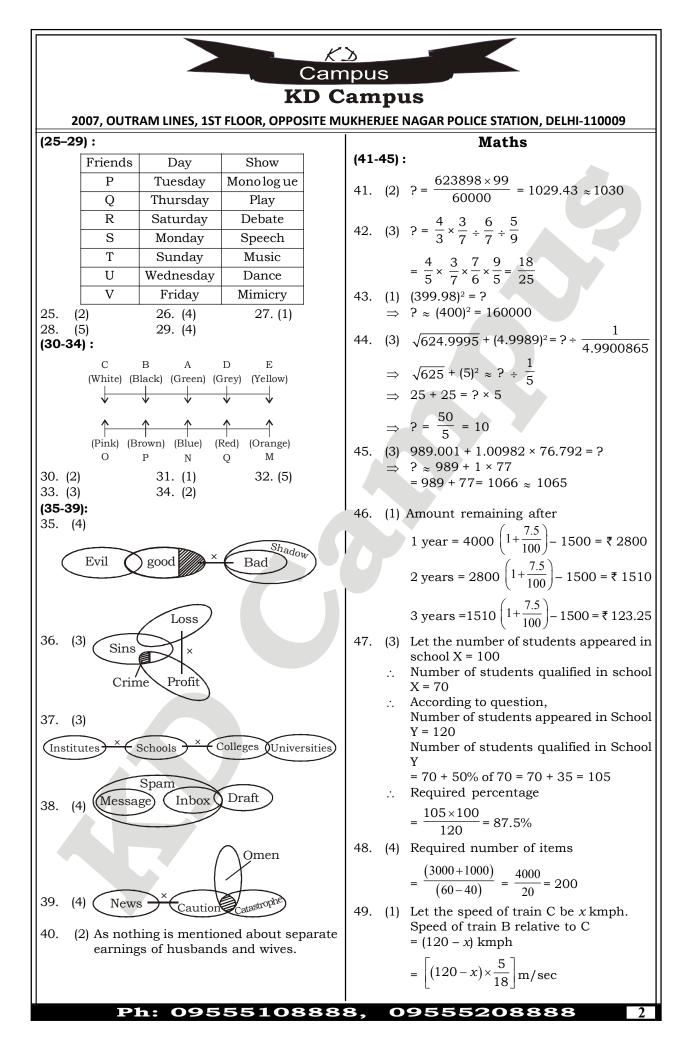

KX Campus **KD** Campus 2007, OUTRAM LINES, 1ST FLOOR, OPPOSITE MUKHERJEE NAGAR POLICE STATION, DELHI-110009 **IBPS RRB OFFICER PHASE - I - 153 (ANSWER KEY)** 1. (3) 21. (5) 41. (2) 61. (5) 2. 22. (2) 42. (3) (4) 62. (2) 3. (1) 23. (2) 43. (1) 63. (3) 24. (4) 4. 44. (3) (3) 64. (5) 5. (4) 25. (2) 45. (3) **65**. (1) 6. (4) 26. (4) 46. (1) 66. (3) 7. (4) 27. (1) 47. (3) 67. (4) 8. (4) 28. (5) 48. (4) 68. (3) 9. 49. (1) (5) 29. (4) 69. (4) 30. (2) 10. (4) 50. (2) 70. (2) 11. (5) 31. (1) 51. (1) 71. (2) 12. (2) 32. (5) 52. (3) 72. (4) 53. (5) 13. (4) 33. (3) 73. (1) 14. (5) 34. (2) 54. (2) 74. (5) 35. (4) 15. (2) 55. (4) 75. (4) 56. (2) 16. (5) 36. (3) 76. (2) 17. (3) 37. (3) 57. (1) 77. (5) 18. (4) 38. (4) 58. (3) 78. (3) 19. (1) 39. (4) 59. (2) 79. (3) 20. (3) 40. (2) 60. (3)

Note: