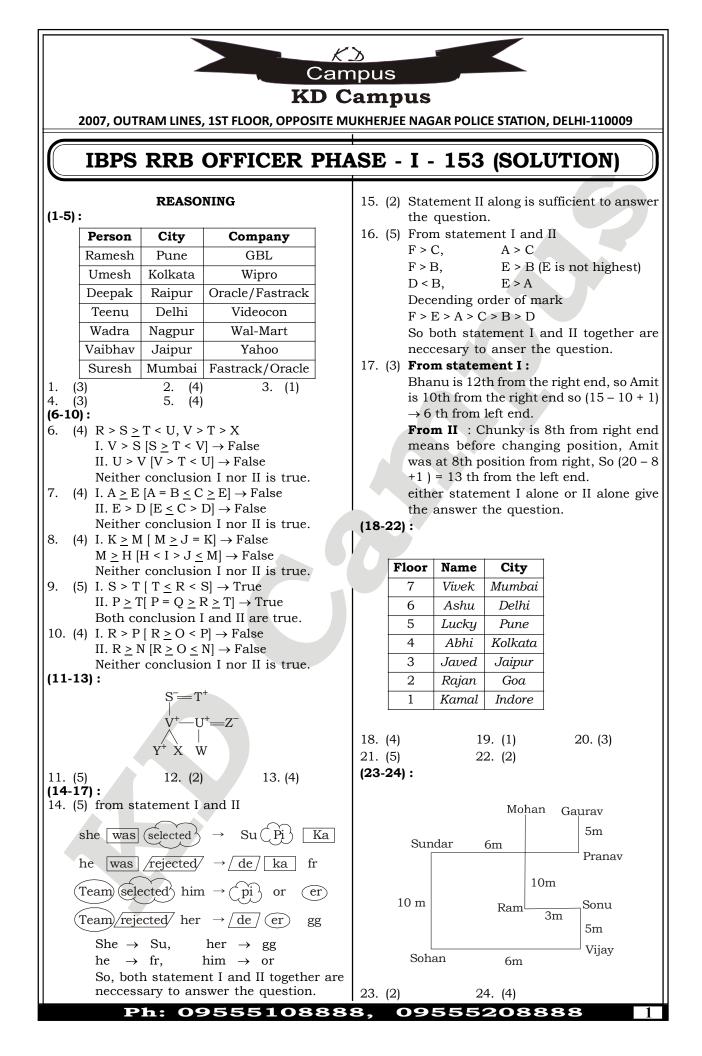

KX Campus **KD** Campus 2007, OUTRAM LINES, 1ST FLOOR, OPPOSITE MUKHERJEE NAGAR POLICE STATION, DELHI-110009 **IBPS RRB OFFICER PHASE - I - 153 (ANSWER KEY)** 1. (3) 21. (5) 41. (2) 61. (5) 2. 22. (2) 42. (3) (4) 62. (2) 3. (1) 23. (2) 43. (1) 63. (3) 24. (4) 4. 44. (3) (3) 64. (5) 5. (4) 25. (2) 45. (3) **65**. (1) 6. (4) 26. (4) 46. (1) 66. (3) 7. (4) 27. (1) 47. (3) 67. (4) 8. (4) 28. (5) 48. (4) 68. (3) 9. 49. (1) (5) 29. (4) 69. (4) 30. (2) 10. (4) 50. (2) 70. (2) 11. (5) 31. (1) 51. (1) 71. (2) 12. (2) 32. (5) 52. (3) 72. (4) 53. (5) 13. (4) 33. (3) 73. (1) 14. (5) 34. (2) 54. (2) 74. (5) 35. (4) 15. (2) 55. (4) 75. (4) 56. (2) 16. (5) 36. (3) 76. (2) 17. (3) 37. (3) 57. (1) 77. (5) 18. (4) 38. (4) 58. (3) 78. (3) 19. (1) 39. (4) 59. (2) 79. (3) 20. (3) 40. (2) 60. (3)

Not