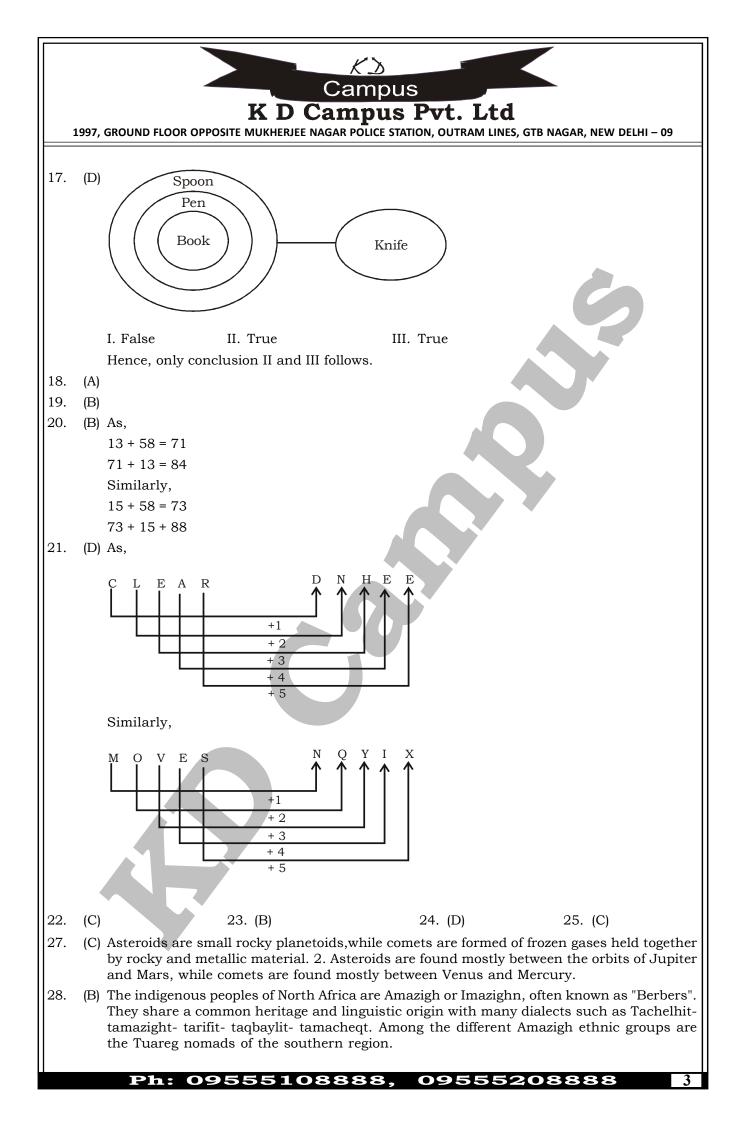

h: 09555108888, 09555208888



 KD

 Campus

 KD
 Campus Pvt. Ltd

 1997, GROUND FLOOR OPPOSITE MUKHERJEE NAGAR POLICE STATION, OUTRAM LINES, GTB NAGAR, NEW DELHI – 09

## **MEANINGS IN ALPHABETICAL ORDER**

| Admiration    | respect and warm approval                                  | प्रशंसा  |
|---------------|------------------------------------------------------------|----------|
| Blithe        | showing a casual and cheerful indifference considered      | जिंदादिल |
|               | to be callous or improper                                  |          |
| Curious       | eager to know or learn something                           | जिज्ञासु |
| Hilarous      | extremely amusing                                          | आनंददायक |
| Insignificant | too small or unimportant